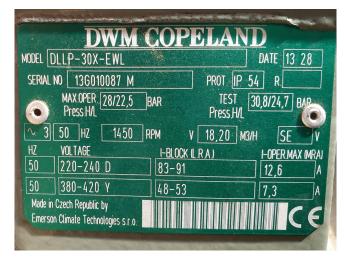

# **Specifications**

| Brand             | DWM            |
|-------------------|----------------|
| Туре              | DLLP-30X-EWL   |
| Refrigerant       | Freon          |
| kW at -20°C/+40°C | 6,53           |
| kW at -30°C/+40°C | 3,73           |
| kW at -40°C/+40°C | 1,70           |
| kW at -45°C/+40°C | 0,96           |
| m3 / h            | 18,2           |
| Remarks           | y.o.b. 2013    |
| Weight in kg.     | 91             |
| Sizes             | 440x330x350 mm |
|                   | (LxWxH)        |
| Stock             | 1              |