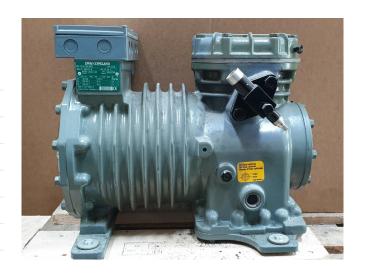

#### **Used DWM DLLP-30X-EWL**

Used DWM DLLP-30X-EWL semihermetic piston compressor. \*Why choose for HOSBV? Were not only the largest used refrigeration specialist in Europe, but also, we deliver all equipment including an extensive test, warranty and industrial cleaning. \*Optional we can also perform a new paint job and arrange the logistics.